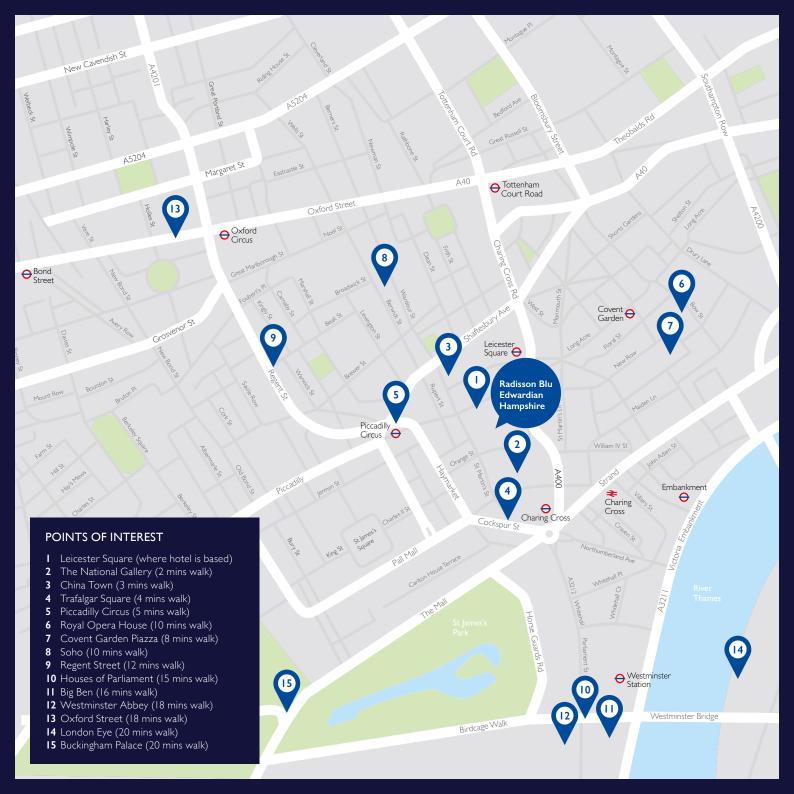

### **TRAVEL**

Car Park

Whitcomb Street

Underground

Leicester Square (Piccadilly and Northern Lines)

Piccadilly Circus (Bakerloo and Piccadilly Lines)

**Trains** 

Waterloo (I mile)

King's Cross St. Pancras Eurostar (2 miles)

Charing Cross (7 mins walk)

Airport

City Airport (10 miles)

Heathrow (18 miles)

Gatwick (28 miles)

Luton (35 miles)

Stansted (37 miles)