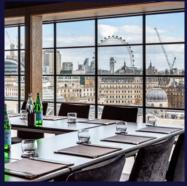

### **MEETINGS & EVENTS**

5 meeting rooms with capacity for up to 24 seated and 45 standing. Skyline Penthouse Suite has capacity for up to 120 guests.